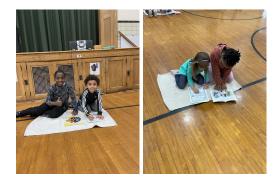

Today we had our first "Montessori Moments" activity with Kindergarten and 3rd graders. The Edgemont SATp is working closely with the Edgemont staff to help plan monthly, cross curricular, cross grade level, Montessori based activities throughout the year. Today, Kindergarten and 3rd graders work together as "Book Buddies" and wrote up their review for the book!