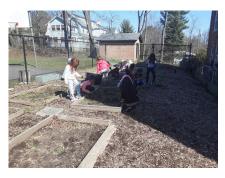

We are excited to see our gardens come back to life! We are working hard to rehabilitate our vegetable garden, as well as our pollinator garden. Mr. Yacono and students have been cleaning up and checking on our baby broccoli or cabbage sprouting!